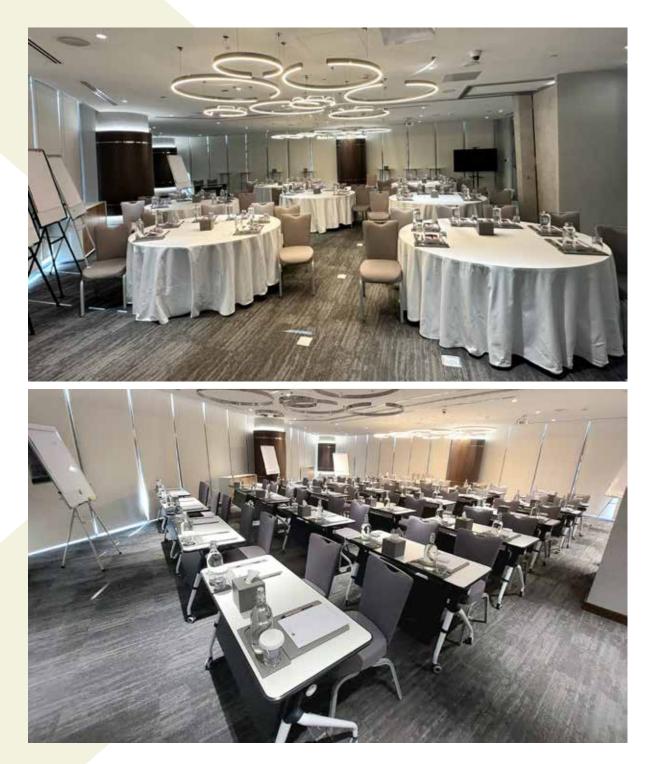

### MEETING ROOM 3&4

=141.23m<sup>2</sup>

Fast Wifi

65" Huawei Ideahub **Interactive Screen** (on stand, with wheels)

| 5 |
|---|
|   |
| J |
| _ |
|   |

**Connection to TV** screen