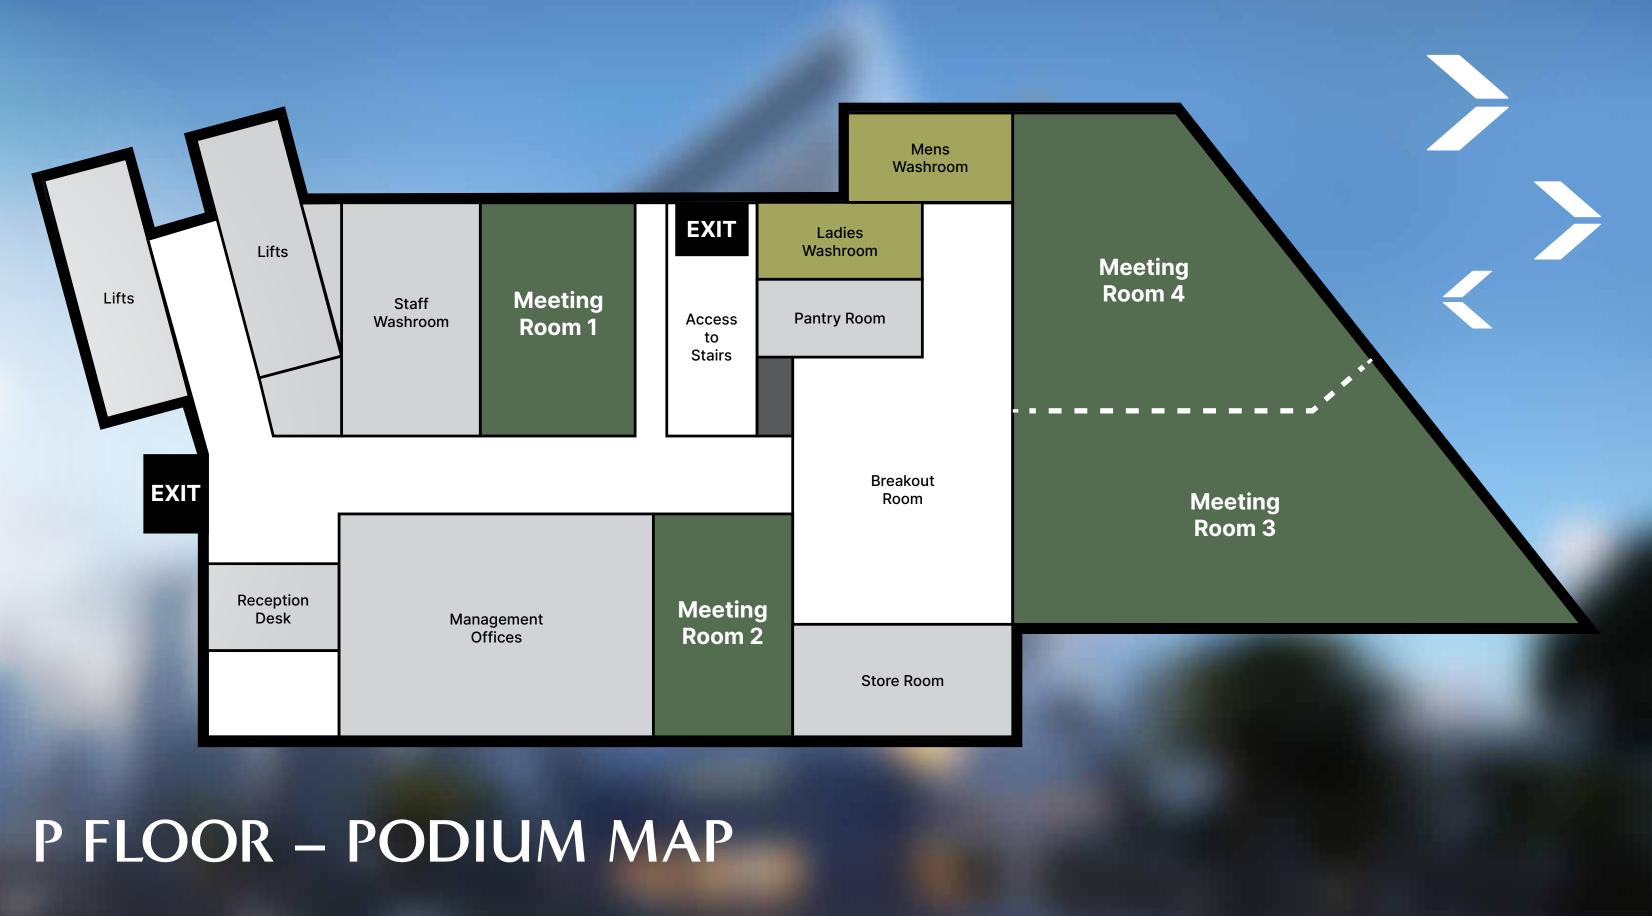

# **MEETING ROOM 1**

4.2m

### =28.36m<sup>2</sup>

6.2m

#### =34.93m<sup>2</sup>

### MEETING ROOM 2

**Best for corporate meetings, trainings,** workshops and team buildings

### **MEETING ROOM 3**

=78.33m<sup>2</sup>

5.67m

### **MEETING ROOM 4**

| up to 24 pax     |    |    |
|------------------|----|----|
| up to 20 pax     |    |    |
| up to 30 pax     | 10 | )m |
| up to 40 pax     |    |    |
| 👷 🏩 up to 20 pax |    |    |
| up to 30 pax     |    |    |
|                  |    |    |
| 7.8m             |    |    |

### MEETING ROOM 3&4

=141.23m<sup>2</sup>

Fast Wifi

65" Huawei Ideahub **Interactive Screen** (on stand, with wheels)

| 5 |
|---|
|   |
| J |
| _ |
|   |

**Connection to TV** screen

## SUMMARY

| ROOM     | Size       | Maximum<br>Capacity | Theatre | Classroom | Boardroom | U-Shape | Banquet | Cabaret |
|----------|------------|---------------------|---------|-----------|-----------|---------|---------|---------|
| ROOM 1   | 34.93 sqm  | 24                  | 24      | 18        | 15        | 12      | N/A     | N/A     |
| ROOM 2   | 28.36 sqm  | 20                  | 20      | 14        | 12        | 11      | N/A     | N/A     |
| ROOM 3   | 78.33 sqm  | 60                  | 60      | 45        | 24        | 30      | 40      | 25      |
| ROOM 4   | 62.90 sqm  | 40                  | 40      | 30        | 24        | 20      | 30      | 20      |
| ROOM 3&4 | 141.23 sqm | 100                 | 100     | 75        | 48        | 50      | 70      | 45      |