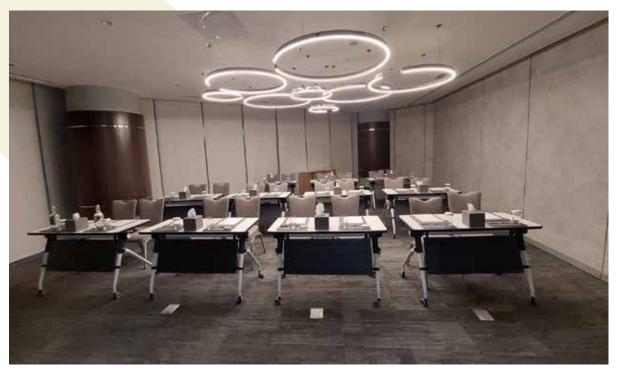

### **MEETING ROOM 3**

=78.33m<sup>2</sup>

5.67m

### **Best for corporate meetings, trainings,** workshops and team buildings