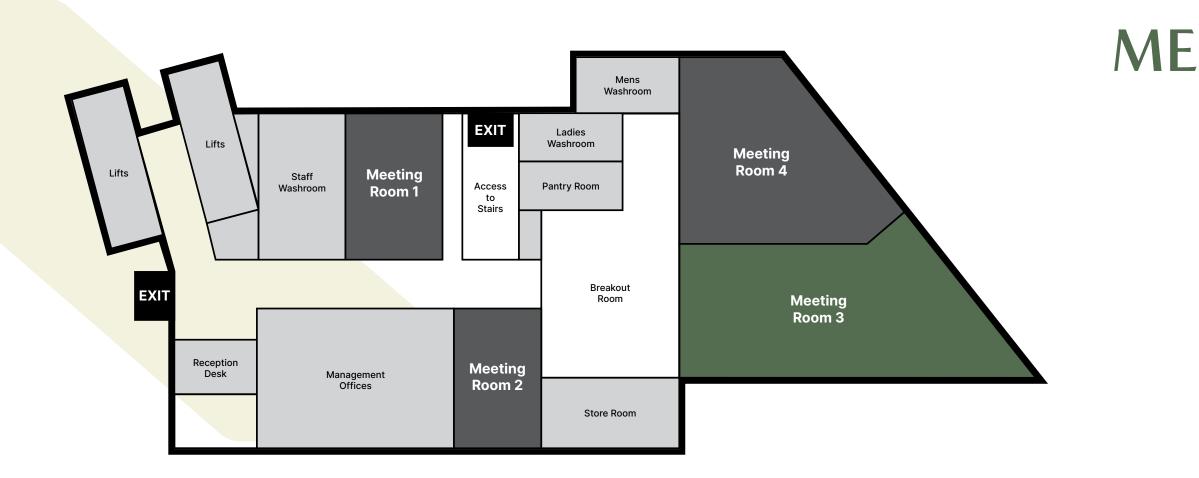

### **MEETING ROOM 3**

=78.33m<sup>2</sup>

5.67m

### **Best for corporate meetings, trainings,** workshops and team buildings

### **MEETING ROOM 4**

| up to 24 pax     |    |    |
|------------------|----|----|
| up to 20 pax     |    |    |
| up to 30 pax     | 10 | )m |
| up to 40 pax     |    |    |
| 👷 🏩 up to 20 pax |    |    |
| up to 30 pax     |    |    |
|                  |    |    |
| 7.8m             |    |    |

=62.90m<sup>2</sup>

Best for corporate meetings, trainings, workshops and team buildings