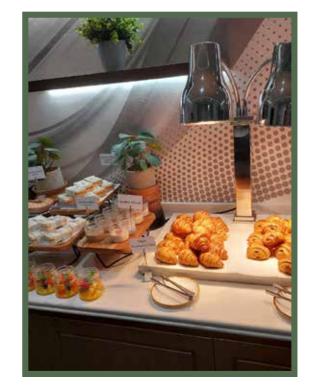

amera with stand for Video-conferencing







Fast Wifi



65" Huawei Ideahub **Interactive Screen** (on stand, with wheels)

| L  |  |
|----|--|
| -0 |  |
| _  |  |

**Connection to TV** screen

### **AV Facilities**



#### Camera with stand for Video-conferencing







Fast Wifi



**Projector with HDMI** connection



**Built-in Audio** speakers

### **AV Facilities**



#### Camera with stand for Video-conferencing











Fast Wifi



**Projector with HDMI** connection



**Built-in Audio** speakers

### **AV Facilities**



#### Camera with stand for Video-conferencing





### MEETING ROOM 3 & 4



AVI



Fast Wifi



Projector with HDMI connection



Built-in Audio speakers

### **AV Facilities**



#### Camera with stand for Video-conferencing





### REFRESHMENTS















## SUMMARY

| ROOM     | Size       | Maximum<br>Capacity | Theatre | Classroom | Boardroom | U-Shape | Banquet | Cabaret |
|----------|------------|---------------------|---------|-----------|-----------|---------|---------|---------|
| ROOM 1   | 34.93 sqm  | 24                  | 24      | 18        | 15        | 12      | N/A     | N/A     |
| ROOM 2   | 28.36 sqm  | 20                  | 20      | 14        | 12        | 11      | N/A     | N/A     |
| ROOM 3   | 78.33 sqm  | 60                  | 60      | 45        | 24        | 30      | 40      | 25      |
| ROOM 4   | 62.90 sqm  | 40                  | 40      | 30        | 24        | 20      | 30      | 20      |
| ROOM 3&4 | 141.23 sqm | 100                 | 100     | 75        | 48        | 50      | 70      | 45