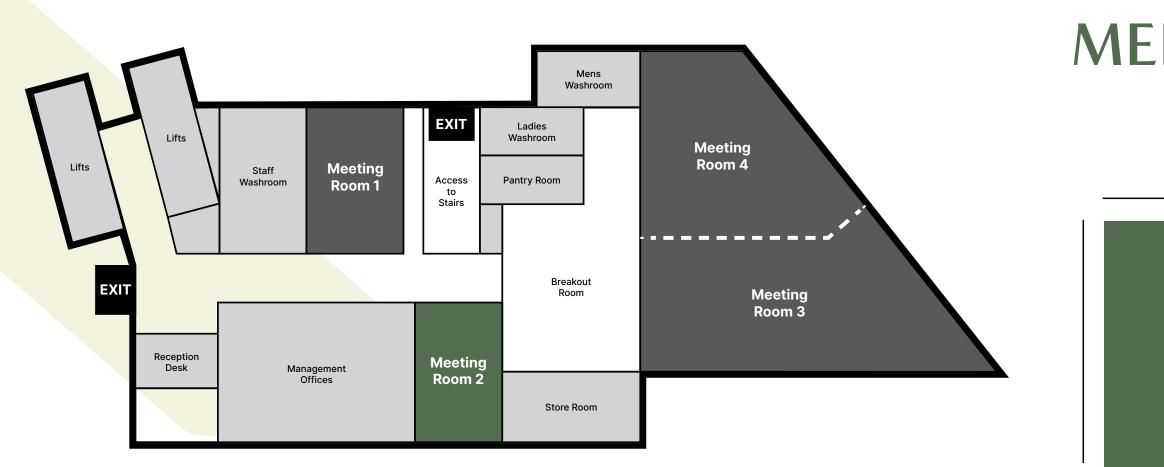

# **MEETING ROOM 1**

4.2m

### =28.36m<sup>2</sup>

6.2m

#### =34.93m<sup>2</sup>