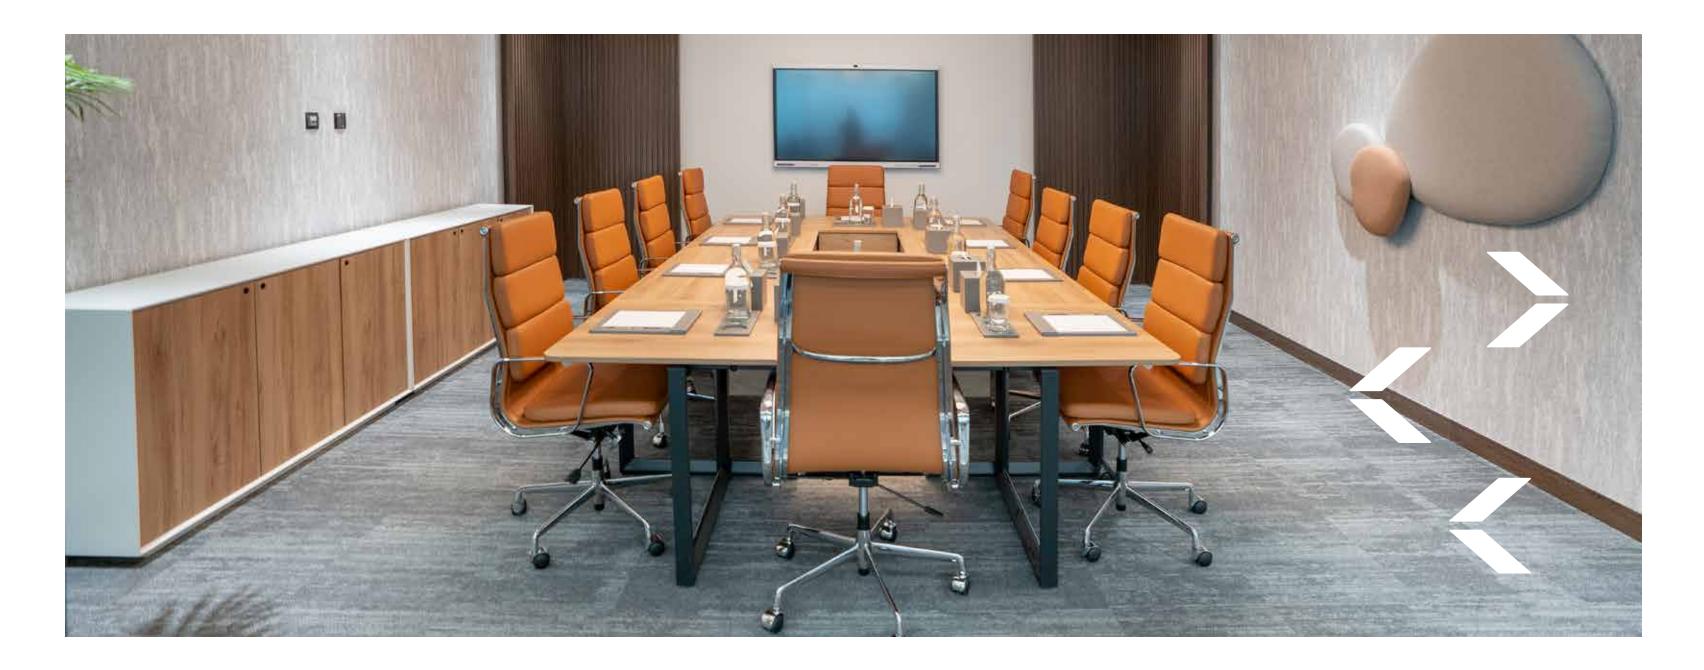

# Best for corporate meetings and training

### MEETING ROOM 2

**Best for corporate meetings, trainings,** workshops and team buildings

### **Best for corporate meetings, trainings,** workshops and team buildings

=62.90m<sup>2</sup>

Best for corporate meetings, trainings, workshops and team buildings