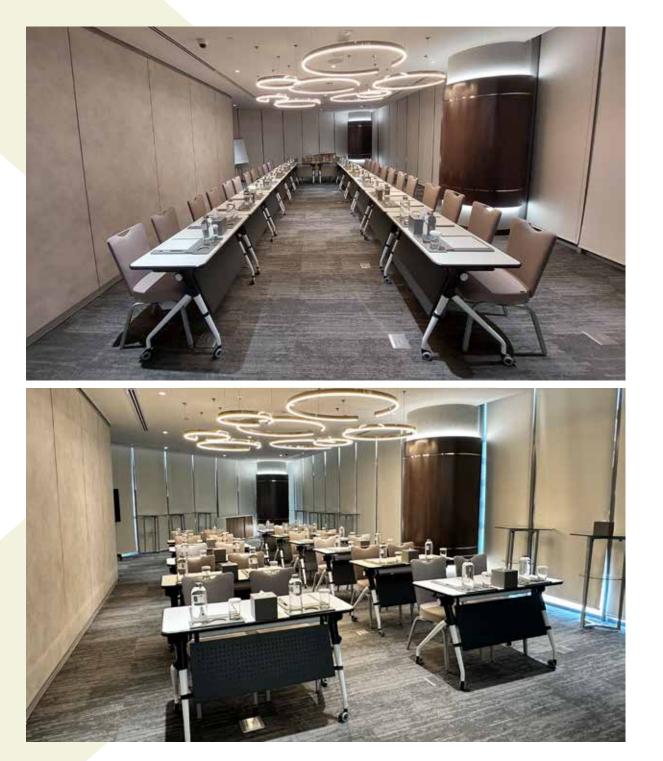

### **MEETING ROOM 3**

=78.33m<sup>2</sup>

5.67m

### **Best for corporate meetings, trainings,** workshops and team buildings

### **MEETING ROOM 4**

| up to 24 pax     |    |    |
|------------------|----|----|
| up to 20 pax     |    |    |
| up to 30 pax     | 10 | )m |
| up to 40 pax     |    |    |
| 👷 🏩 up to 20 pax |    |    |
| up to 30 pax     |    |    |
|                  |    |    |
| 7.8m             |    |    |

=62.90m<sup>2</sup>

Best for corporate meetings, trainings, workshops and team buildings