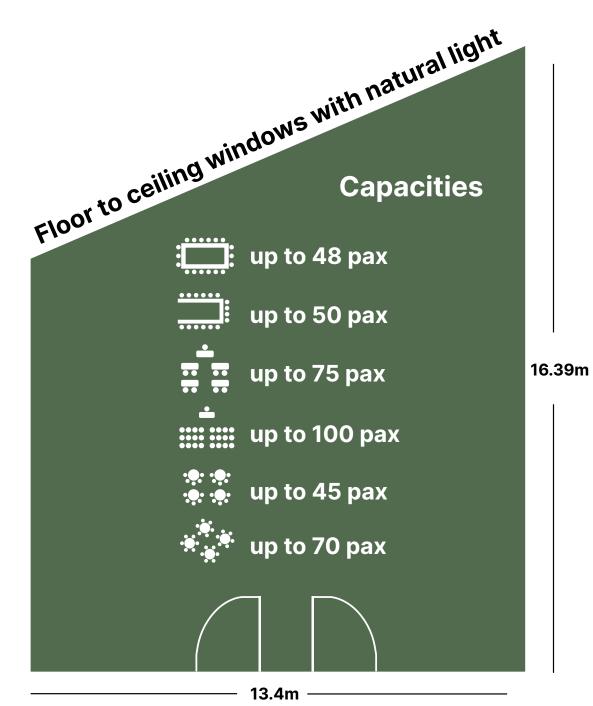

### MEETING ROOM 3&4

=141.23m<sup>2</sup>

Fast Wifi

65" Huawei Ideahub **Interactive Screen** (on stand, with wheels)

| 5 |
|---|
|   |
| J |
| _ |
|   |

**Connection to TV** screen

## SUMMARY

| ROOM     | Size       | Maximum<br>Capacity | Theatre | Classroom | Boardroom | U-Shape | Banquet | Cabaret |
|----------|------------|---------------------|---------|-----------|-----------|---------|---------|---------|
| ROOM 1   | 34.93 sqm  | 24                  | 24      | 18        | 15        | 12      | N/A     | N/A     |
| ROOM 2   | 28.36 sqm  | 20                  | 20      | 14        | 12        | 11      | N/A     | N/A     |
| ROOM 3   | 78.33 sqm  | 60                  | 60      | 45        | 24        | 30      | 40      | 25      |
| ROOM 4   | 62.90 sqm  | 40                  | 40      | 30        | 24        | 20      | 30      | 20      |
| ROOM 3&4 | 141.23 sqm | 100                 | 100     | 75        | 48        | 50      | 70      | 45      |