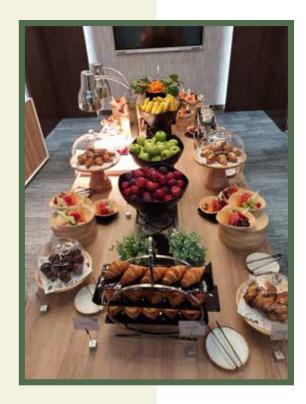

#### Camera with stand for Video-conferencing







Fast Wifi



65" Huawei Ideahub **Interactive Screen** (on stand, with wheels)

| L  |  |
|----|--|
| -0 |  |
| _  |  |

**Connection to TV** screen

### **AV Facilities**



#### Camera with stand for Video-conferencing







Fast Wifi



**Projector with HDMI** connection



**Built-in Audio** speakers

### **AV Facilities**



#### Camera with stand for Video-conferencing











Fast Wifi



**Projector with HDMI** connection



**Built-in Audio** speakers

### **AV Facilities**



#### Camera with stand for Video-conferencing





### MEETING ROOM 3 & 4



AVI



Fast Wifi



Projector with HDMI connection



Built-in Audio speakers

### **AV Facilities**



#### Camera with stand for Video-conferencing





### REFRESHMENTS















## SUMMARY

| ROOM     | Size       | Maximum<br>Capacity | Theatre | Classroom | Boardroom | U-Shape | Banquet | Cabaret |
|----------|------------|---------------------|---------|-----------|-----------|---------|---------|---------|
| ROOM 1   | 34.93 sqm  | 24                  | 24      | 18        | 15        | 12      | N/A     | N/A     |
| ROOM 2   | 28.36 sqm  | 20                  | 20      | 14        | 12        | 11      | N/A     | N/A     |
| ROOM 3   | 78.33 sqm  | 60                  | 60      | 45        | 24        | 30      | 40      | 25      |
| ROOM 4   | 62.90 sqm  | 40                  | 40      | 30        | 24        | 20      | 30      | 20      |
| ROOM 3&4 | 141.23 sqm | 100                 | 100     | 75        | 48        | 50      | 70      | 45