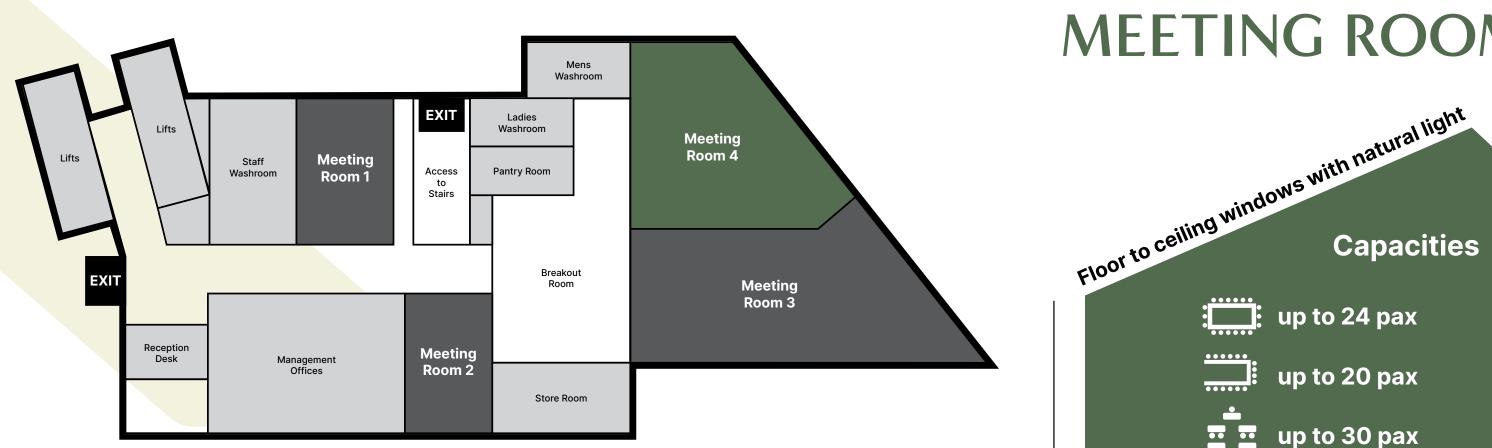

### **MEETING ROOM 4**

| up to 24 pax     |    |    |
|------------------|----|----|
| up to 20 pax     |    |    |
| up to 30 pax     | 10 | )m |
| up to 40 pax     |    |    |
| 👷 🏩 up to 20 pax |    |    |
| up to 30 pax     |    |    |
|                  |    |    |
| 7.8m             |    |    |