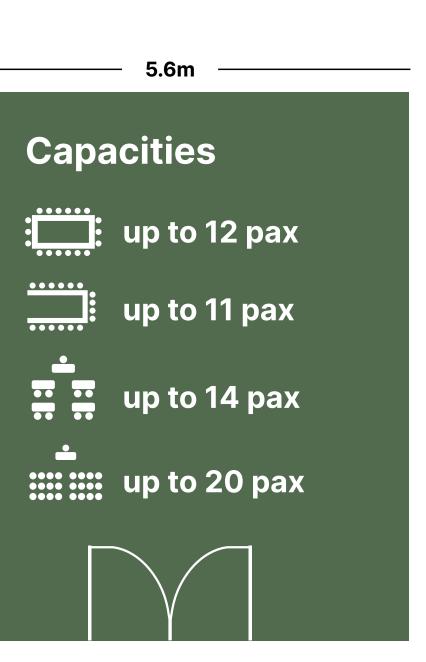

### Capacities

up to 12 pax

up to 18 pax

### =28.36m<sup>2</sup>

6.2m

#### =34.93m<sup>2</sup>