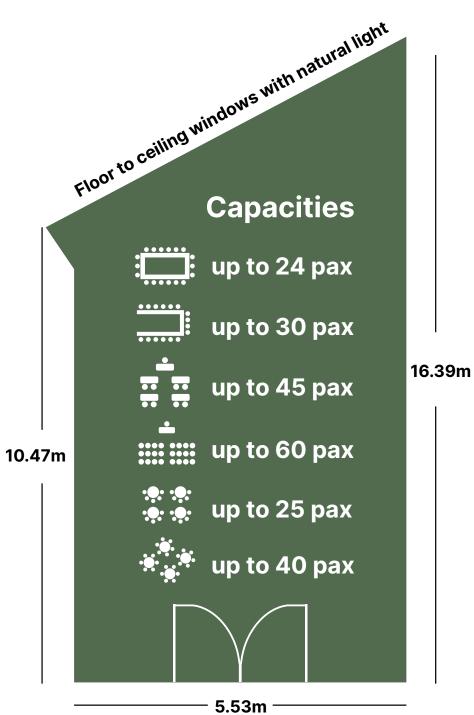

### **MEETING ROOM 3**

=78.33m<sup>2</sup>

5.67m

### **MEETING ROOM 4**

| up to 24 pax     |    |    |
|------------------|----|----|
| up to 20 pax     |    |    |
| up to 30 pax     | 10 | )m |
| up to 40 pax     |    |    |
| 👷 🏩 up to 20 pax |    |    |
| up to 30 pax     |    |    |
|                  |    |    |
| 7.8m             |    |    |

=62.90m<sup>2</sup>

Best for corporate meetings, trainings, workshops and team buildings