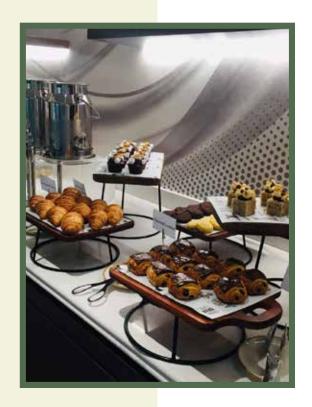

Camera with stand for Video-conferencing







Fast Wifi



65" Huawei Ideahub **Interactive Screen** (on stand, with wheels)

| L  |  |
|----|--|
| -0 |  |
| _  |  |

**Connection to TV** screen

### **AV Facilities**



#### Camera with stand for Video-conferencing







Fast Wifi



**Projector with HDMI** connection



**Built-in Audio** speakers

### **AV Facilities**



#### Camera with stand for Video-conferencing











Fast Wifi



**Projector with HDMI** connection



**Built-in Audio** speakers

### **AV Facilities**



#### Camera with stand for Video-conferencing





### MEETING ROOM 3 & 4



AVI



Fast Wifi



Projector with HDMI connection



Built-in Audio speakers

### **AV Facilities**



#### Camera with stand for Video-conferencing





### REFRESHMENTS















## SUMMARY

| ROOM     | Size       | Maximum<br>Capacity | Theatre | Classroom | Boardroom | U-Shape | Banquet | Cabaret |
|----------|------------|---------------------|---------|-----------|-----------|---------|---------|---------|
| ROOM 1   | 34.93 sqm  | 24                  | 24      | 18        | 15        | 12      | N/A     | N/A     |
| ROOM 2   | 28.36 sqm  | 20                  | 20      | 14        | 12        | 11      | N/A     | N/A     |
| ROOM 3   | 78.33 sqm  | 60                  | 60      | 45        | 24        | 30      | 40      | 25      |
| ROOM 4   | 62.90 sqm  | 40                  | 40      | 30        | 24        | 20      | 30      | 20      |
| ROOM 3&4 | 141.23 sqm | 100                 | 100     | 75        | 48        | 50      | 70      | 45