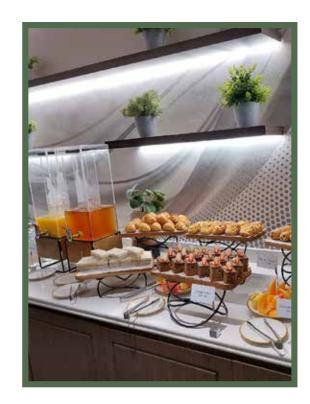

## Camera with stand for Video-conferencing







Fast Wifi



65" Huawei Ideahub **Interactive Screen** (on stand, with wheels)

| L  |  |
|----|--|
| -0 |  |
| _  |  |

**Connection to TV** screen

### **AV Facilities**



#### Camera with stand for Video-conferencing







Fast Wifi



**Projector with HDMI** connection



**Built-in Audio** speakers

### **AV Facilities**



#### Camera with stand for Video-conferencing











Fast Wifi



**Projector with HDMI** connection



**Built-in Audio** speakers

### **AV Facilities**



#### Camera with stand for Video-conferencing





### MEETING ROOM 3 & 4



AVI



Fast Wifi



Projector with HDMI connection



Built-in Audio speakers

### **AV Facilities**



#### Camera with stand for Video-conferencing





### REFRESHMENTS















## SUMMARY

| ROOM     | Size       | Maximum<br>Capacity | Theatre | Classroom | Boardroom | U-Shape | Banquet | Cabaret |
|----------|------------|---------------------|---------|-----------|-----------|---------|---------|---------|
| ROOM 1   | 34.93 sqm  | 24                  | 24      | 18        | 15        | 12      | N/A     | N/A     |
| ROOM 2   | 28.36 sqm  | 20                  | 20      | 14        | 12        | 11      | N/A     | N/A     |
| ROOM 3   | 78.33 sqm  | 60                  | 60      | 45        | 24        | 30      | 40      | 25      |
| ROOM 4   | 62.90 sqm  | 40                  | 40      | 30        | 24        | 20      | 30      | 20      |
| ROOM 3&4 | 141.23 sqm | 100                 | 100     | 75        | 48        | 50      | 70      | 45