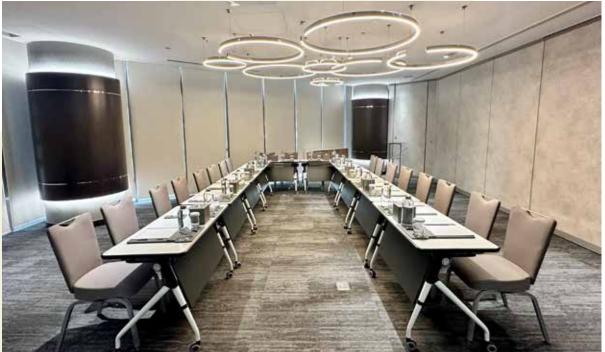

### **MEETING ROOM 4**

| up to 24 pax     |    |    |
|------------------|----|----|
| up to 20 pax     |    |    |
| up to 30 pax     | 10 | )m |
| up to 40 pax     |    |    |
| 👷 🏩 up to 20 pax |    |    |
| up to 30 pax     |    |    |
|                  |    |    |
| 7.8m             |    |    |

=62.90m<sup>2</sup>

Best for corporate meetings, trainings, workshops and team buildings