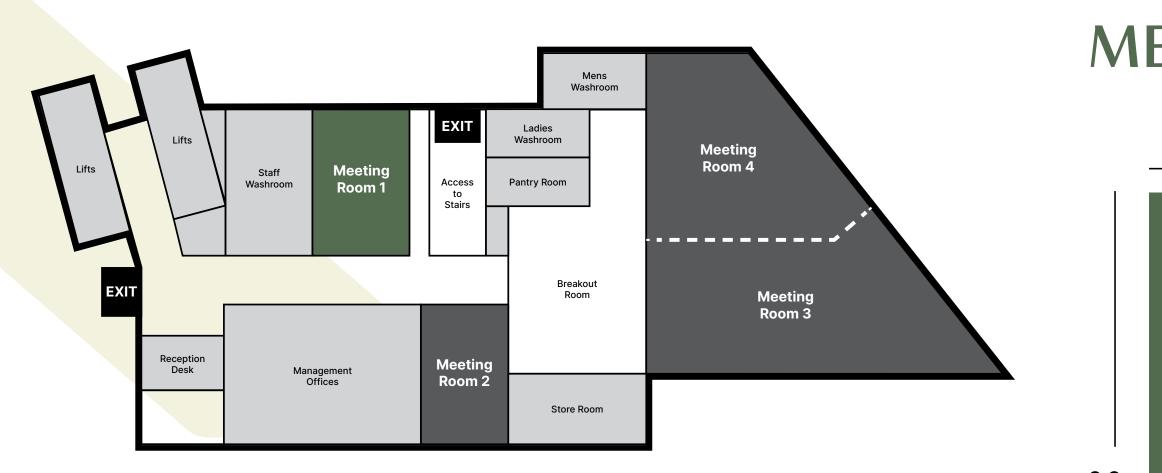

# **MEETING ROOM 1**

4.2m

### MEETING ROOM 2

**Best for corporate meetings, trainings,** workshops and team buildings

### **MEETING ROOM 3**

=78.33m<sup>2</sup>

5.67m

### **MEETING ROOM 4**

| up to 24 pax     |    |    |
|------------------|----|----|
| up to 20 pax     |    |    |
| up to 30 pax     | 10 | )m |
| up to 40 pax     |    |    |
| 👷 🏩 up to 20 pax |    |    |
| up to 30 pax     |    |    |
|                  |    |    |
| 7.8m             |    |    |