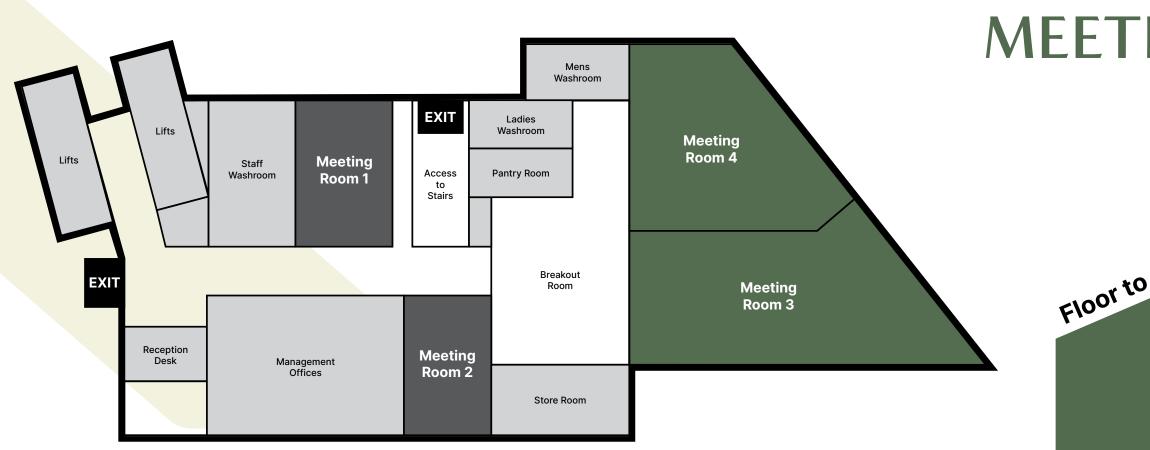

### **MEETING ROOM 3**

=78.33m<sup>2</sup>

5.67m

### **Best for corporate meetings, trainings,** workshops and team buildings